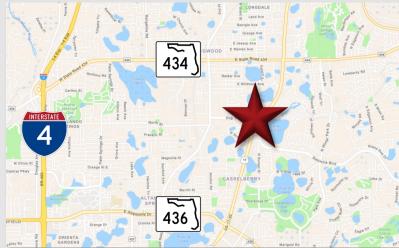

### LOCATION DETAILS

This building is highly visible on US Hwy 17-92, with a high traffic count of 55,500 cars per day. Just north of Dog Track Rd/Seminola Blvd with nearby access to SR 434. Surrounded by various retailers and services.