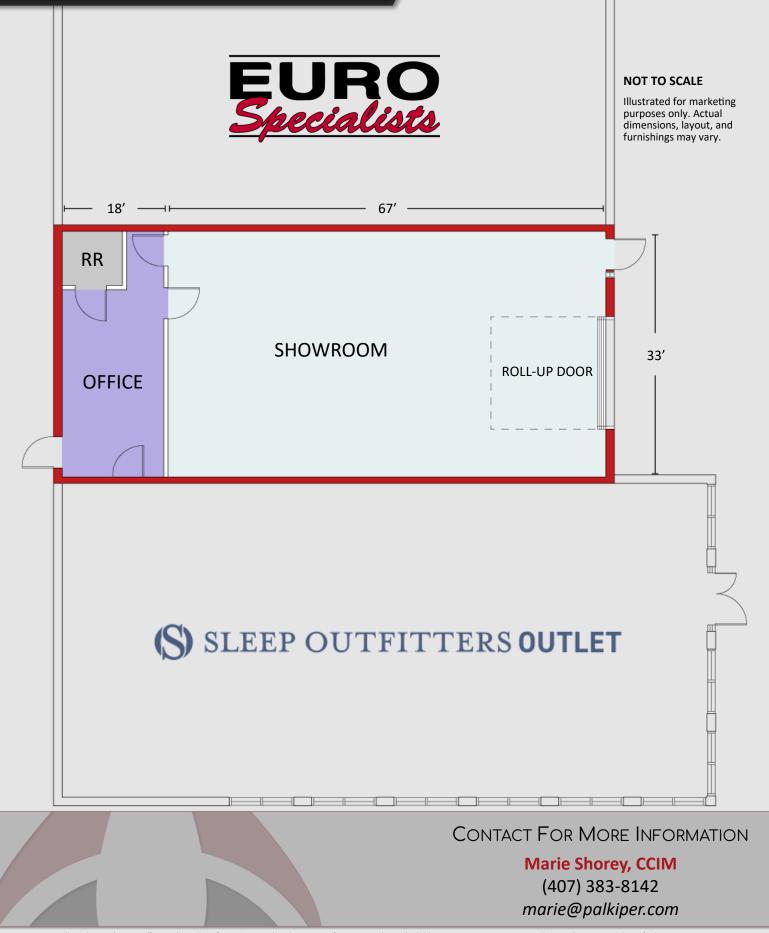

### PROPERTY DETAILS

- ±2,750 SF Flex space available
- Warehouse / showroom with 1
  Grade level roll-up door
- ±500 SF of office space with A/C
- Bathroom includes shower
- Currently used for auto detailing
- Monument signage available

#### CONTACT FOR MORE INFORMATION

Marie Shorey, CCIM (407) 383-8142 marie@palkiper.com

Palkiper has made every effort to obtain the information regarding this property from sources deemed reliable. However, we cannot warrant the complete accuracy thereof subject to errors, omissions, change of price, rental, or other conditions, prior sale, lease or financing or withdrawal without notice.