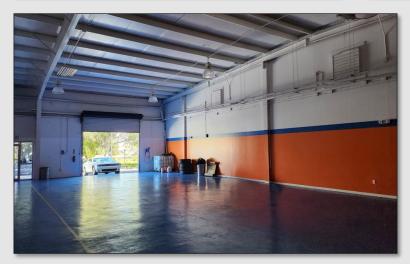

### PROPERTY DETAILS

- ±2,750 SF Flex space available
- Warehouse / showroom with 1
  Grade level roll-up door
- ±500 SF of office space with A/C
- Bathroom includes shower
- Currently used for auto detailing
- Monument signage available