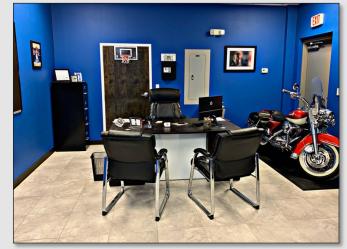

### PROPERTY DETAILS

- ±2,750 SF Flex space available
- Warehouse / showroom with 1
  Grade level roll-up door
- ±500 SF of office space with A/C
- Bathroom includes shower
- Currently used for auto detailing
- Monument signage available