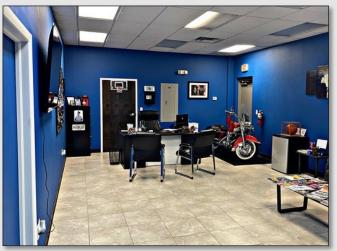

### PROPERTY DETAILS

- ±2,750 SF Flex space available
- Warehouse / showroom with 1
  Grade level roll-up door
- ±500 SF of office space with A/C
- Bathroom includes shower
- Currently used for auto detailing
- Monument signage available