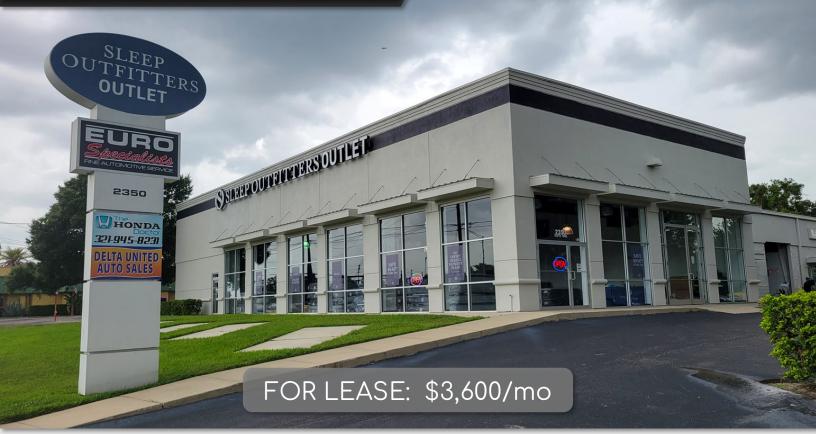

# Longwood Flex Space

2350 S US Hwy 17-92, STE 1006, Longwood, FL 32750

### LOCATION DETAILS

This building is highly visible on US Hwy 17-92, with a high traffic count of 55,500 cars per day. Just north of Dog Track Rd/Seminola Blvd with nearby access to SR 434. Surrounded by various retailers and services.

### PROPERTY DETAILS

- ±2,750 SF Flex space available
- Warehouse / showroom with 1
  Grade level roll-up door
- ±500 SF of office space with A/C
- Bathroom includes shower
- Currently used for auto detailing
- Monument signage available