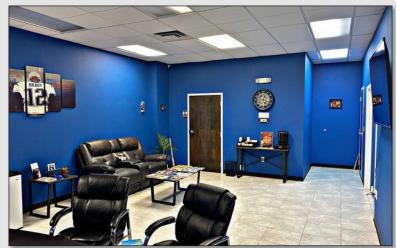

### PROPERTY DETAILS

- ±2,750 SF Flex space available
- Warehouse / showroom with 1
  Grade level roll-up door
- ±500 SF of office space with A/C
- Bathroom includes shower
- Currently used for auto detailing
- Monument signage available