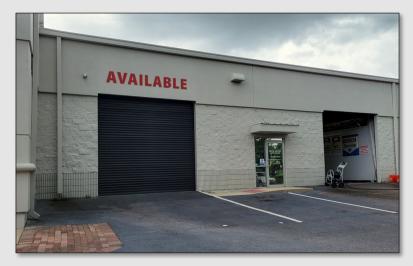

### PROPERTY DETAILS

- ±2,750 SF Flex space available
- Warehouse / showroom with 1
  Grade level roll-up door
- ±500 SF of office space with A/C
- Bathroom includes shower
- Currently used for auto detailing
- Monument signage available