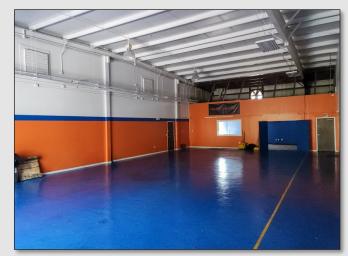

### PROPERTY DETAILS

- ±2,750 SF Flex space available
- Warehouse / showroom with 1
  Grade level roll-up door
- ±500 SF of office space with A/C
- Bathroom includes shower
- Currently used for auto detailing
- Monument signage available